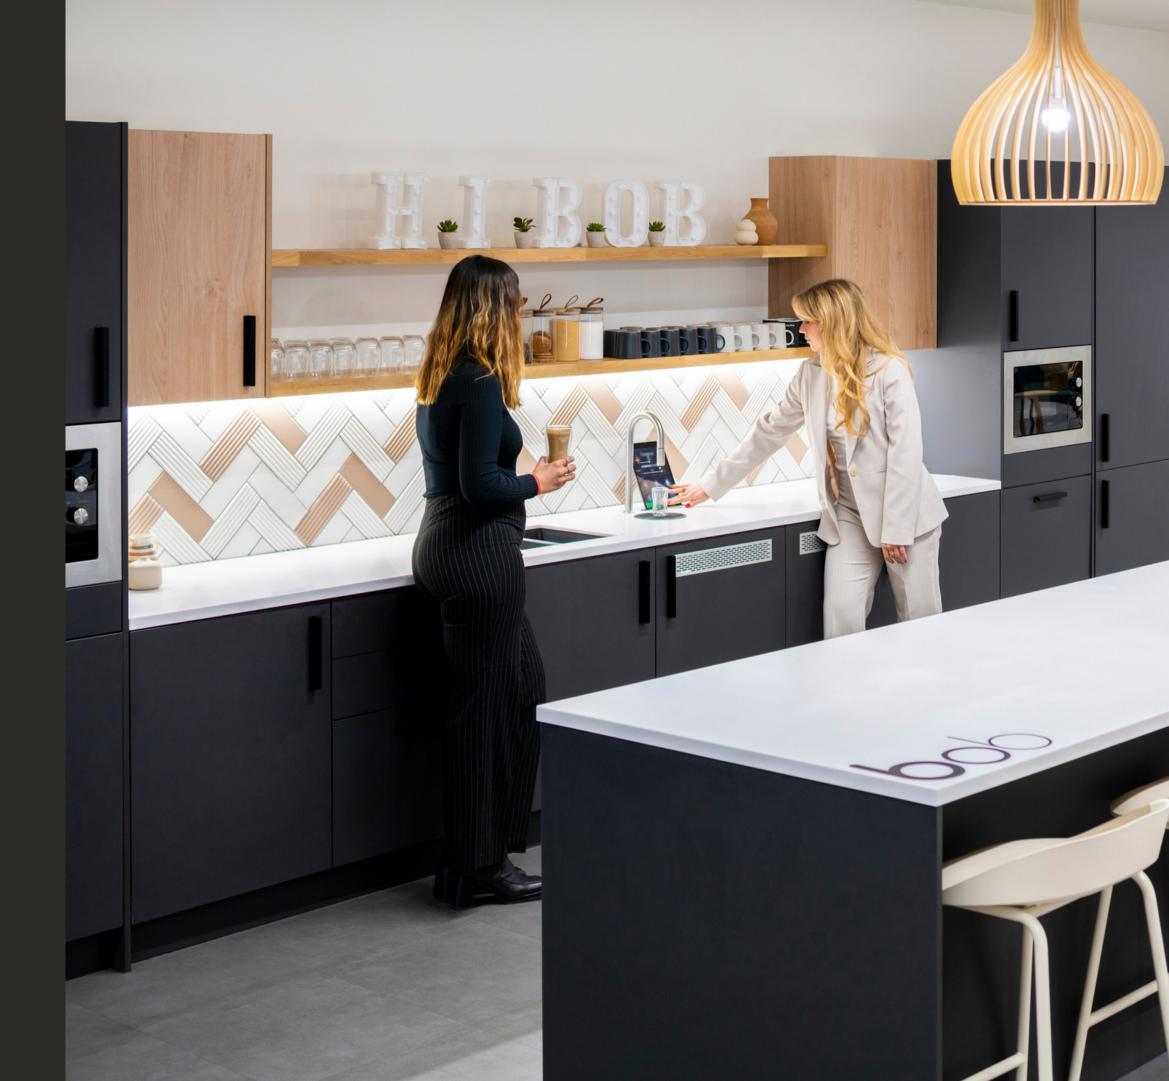

#### HIBOB

Location: Clerkenwell, London

Installed: 2022

1TopBrewer Pro Series

Hibob's bright and spacious office has everything you could need from the workplace, including access to top-quality coffee. TopBrewer is stylishly integrated in their main breakout space at the centre of the office to serve barista-quality coffee for employees and guests.