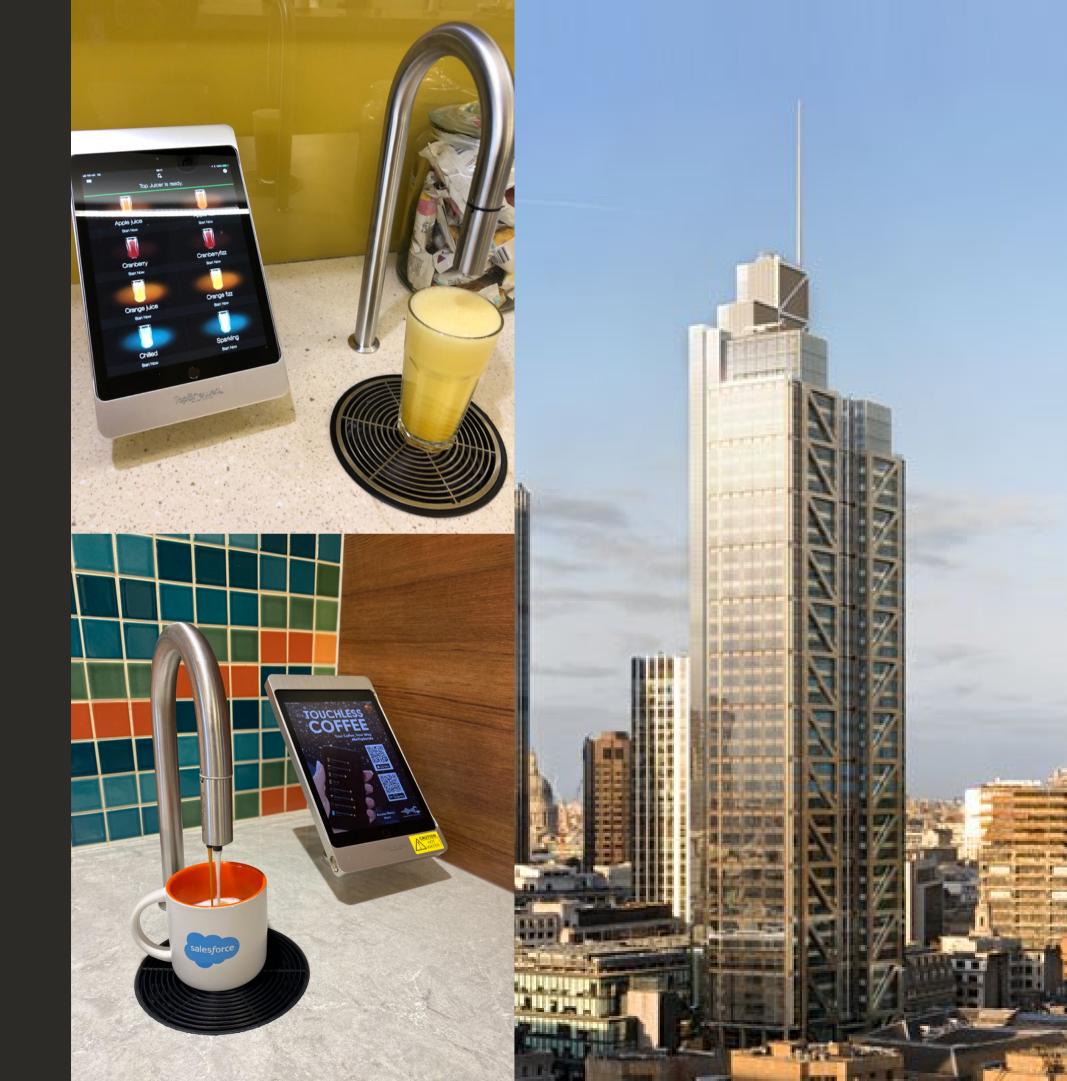

#### SALESFORCE

Location: St Mary Axe, London

Installed: From 2018

6 TopBrewer Pro Series & 1 TopJuicer

Typical daily output: 145 drinks per machine

Salesforce's London HQ, located in the prestigious Salesforce Tower, was designed with innovation at its core. They chose to install 6 TopBrewer Pro Series and 1 TopJuicer throughout the space to deliver a memorable experience for their staff.