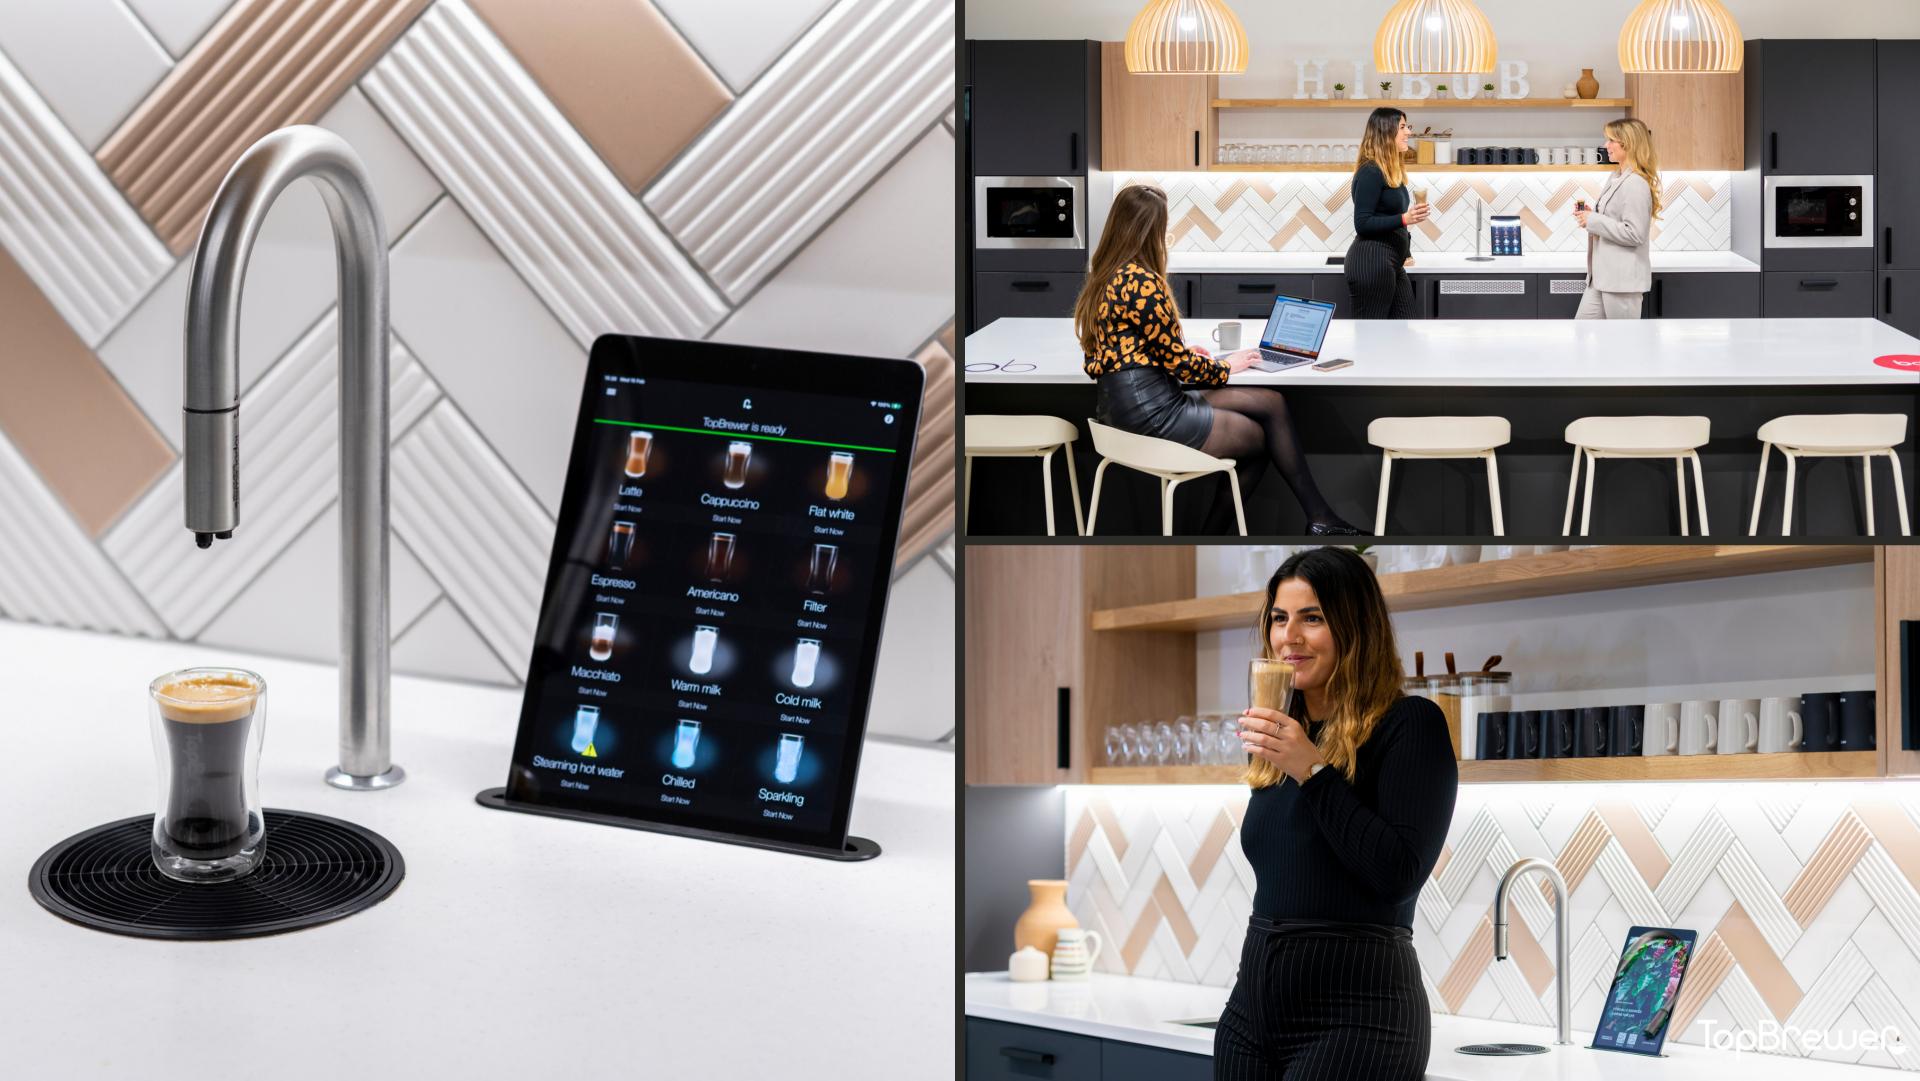

#### HIBOB

Location: Clerkenwell, London

Installed: 2022

1TopBrewer Pro Series

Hibob's bright and spacious office has everything you could need from the workplace, including access to top-quality coffee. TopBrewer is stylishly integrated in their main breakout space at the centre of the office to serve barista-quality coffee for employees and guests.