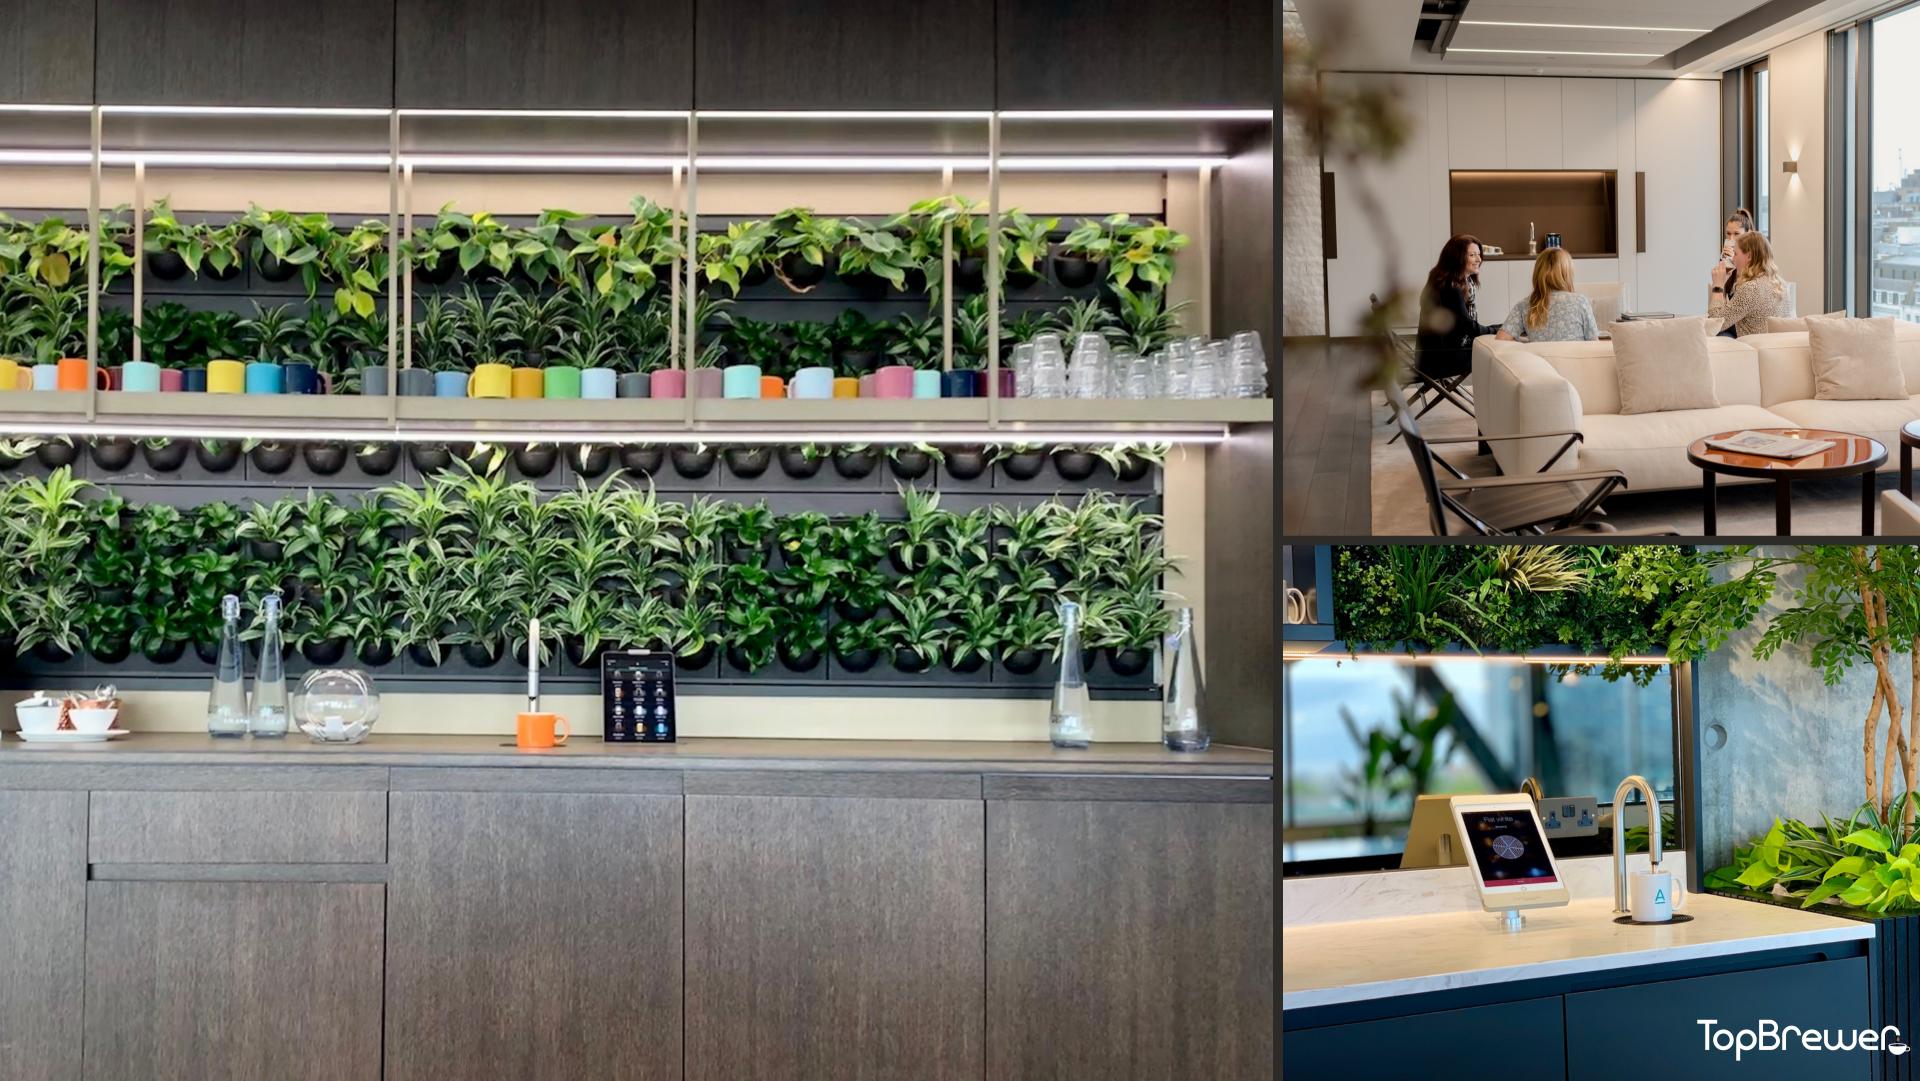

#### ADOBE

Location: White Collar Factory, London

Designer: Gensler

Installed: 2017

7 TopBrewer Pro Series

Size: 750-1000 employees

Adobe wanted a space that would encourage spontaneous collaboration and social interaction. They installed 7 TopBrewer coffee machines throughout their neighbourhoods as an enabler of chance conversations and to provide a barista-quality coffee experience for staff and guests.