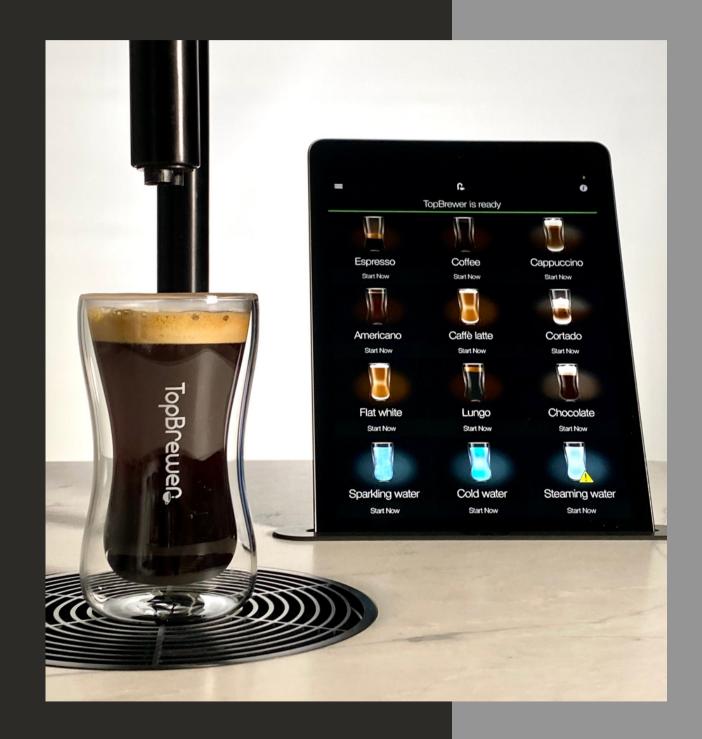

# Level up your coffee experience with TopBrewer.

TopBrewer combines a hyper-personalised, human-centric and meaningful experience with great coffee and the latest in connected & touchless technology.