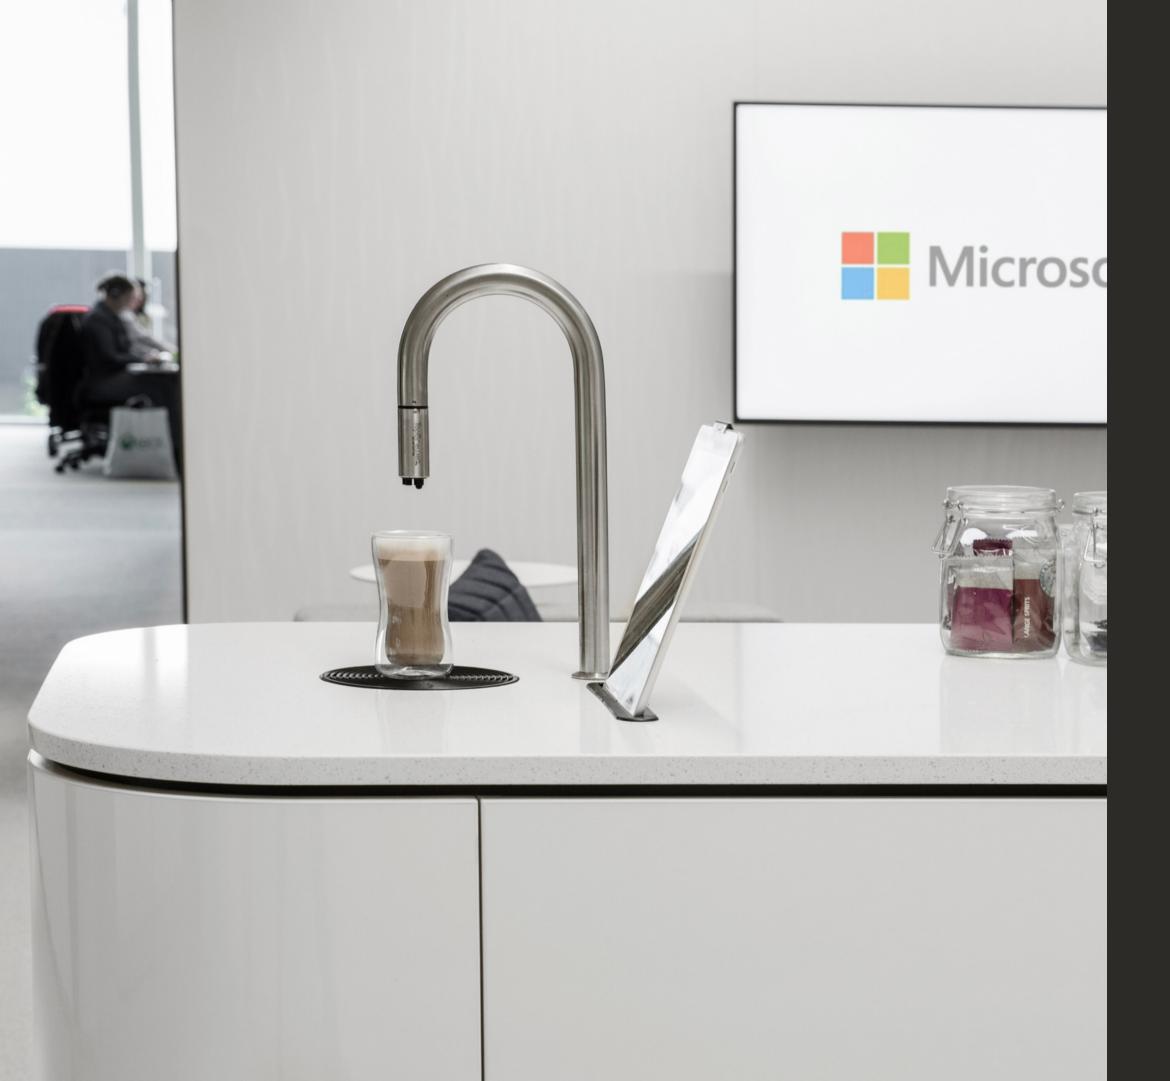

#### MICROSOFT

Location: Amsterdam, The Netherlands

Designer: Sevil Peach and Veldhoen + Company

Size: 750-1000 employees

For their HQ in Amsterdam, Microsoft wanted to create a hub that would welcome staff, guests and clients and promote collaboration and teamwork. TopBrewer delivers a first-class, memorable coffee experience without compromising on drink quality or design aesthetics.