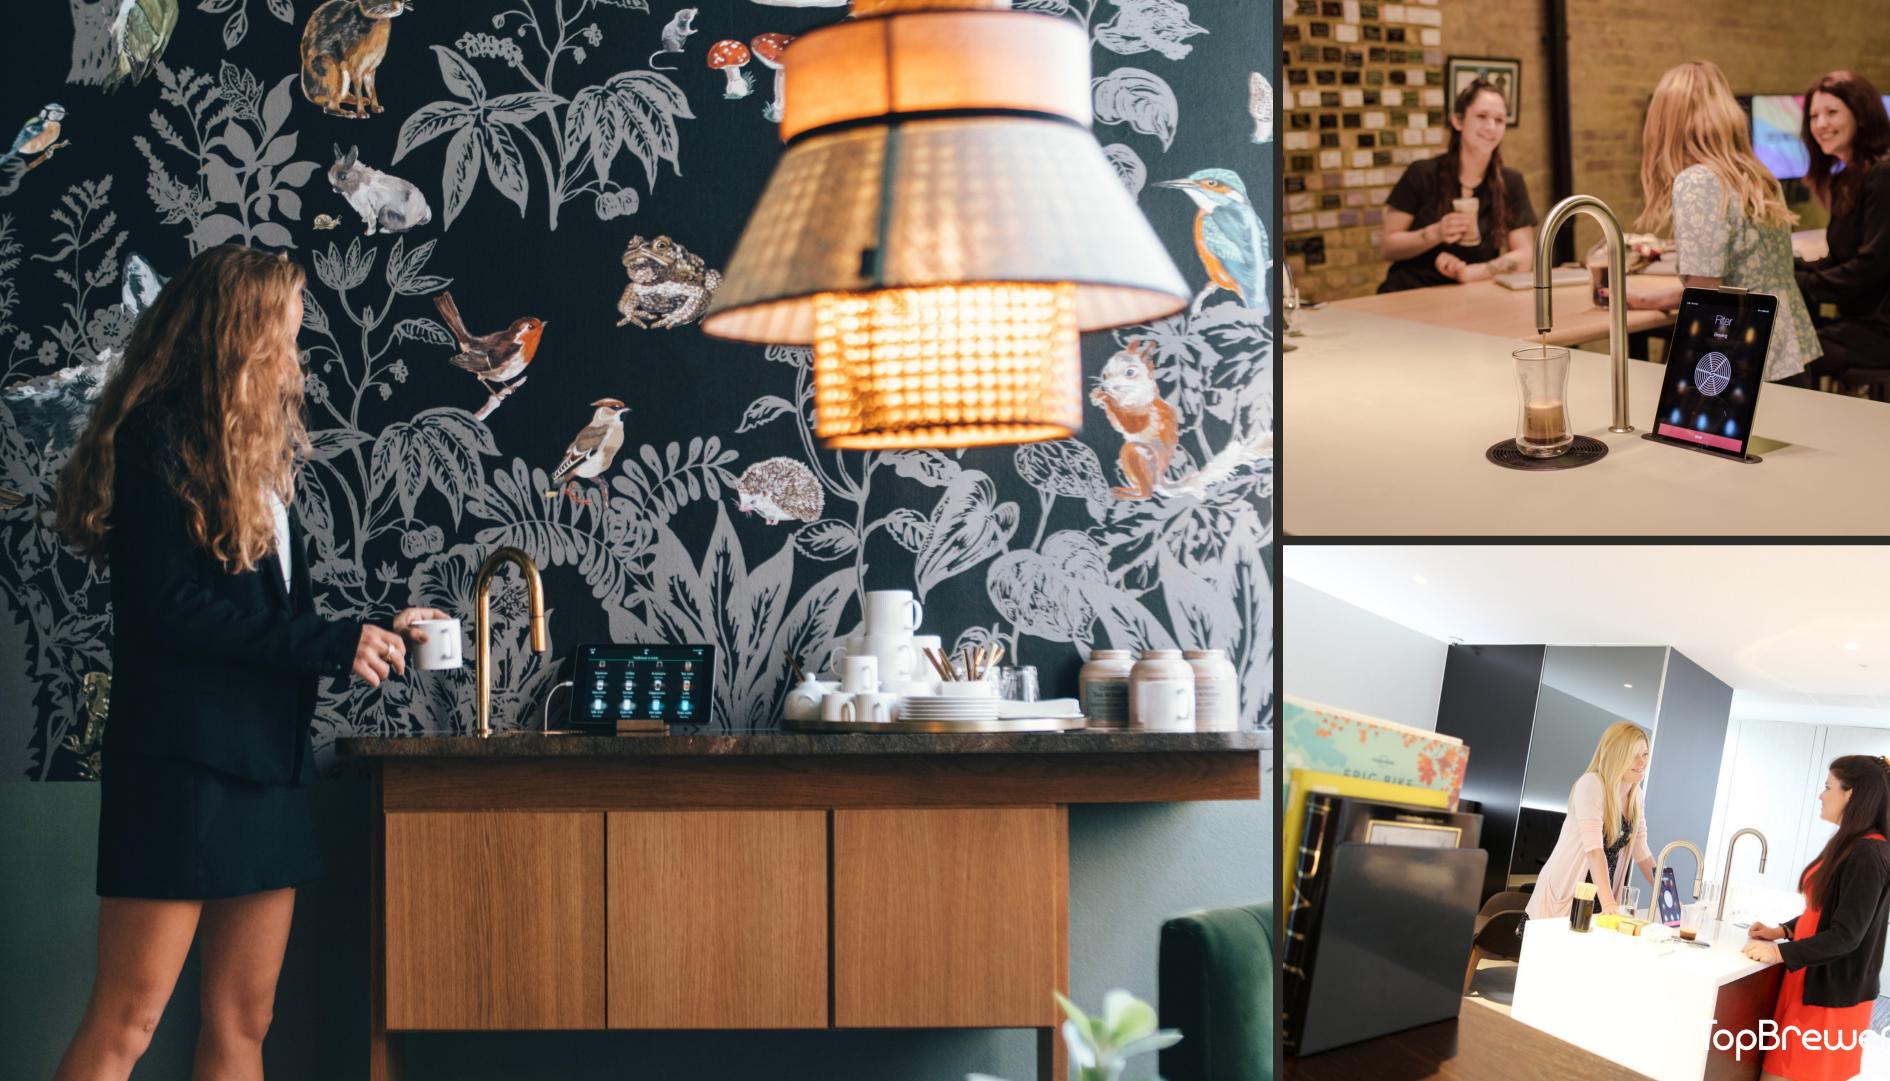

#### HIBOB

Location: Clerkenwell, London

Installed: 2022

1TopBrewer Pro Series

Hibob's bright and spacious office has everything you could need from the workplace, including access to top-quality coffee. TopBrewer is stylishly integrated in their main breakout space at the centre of the office to serve barista-quality coffee for employees and guests.