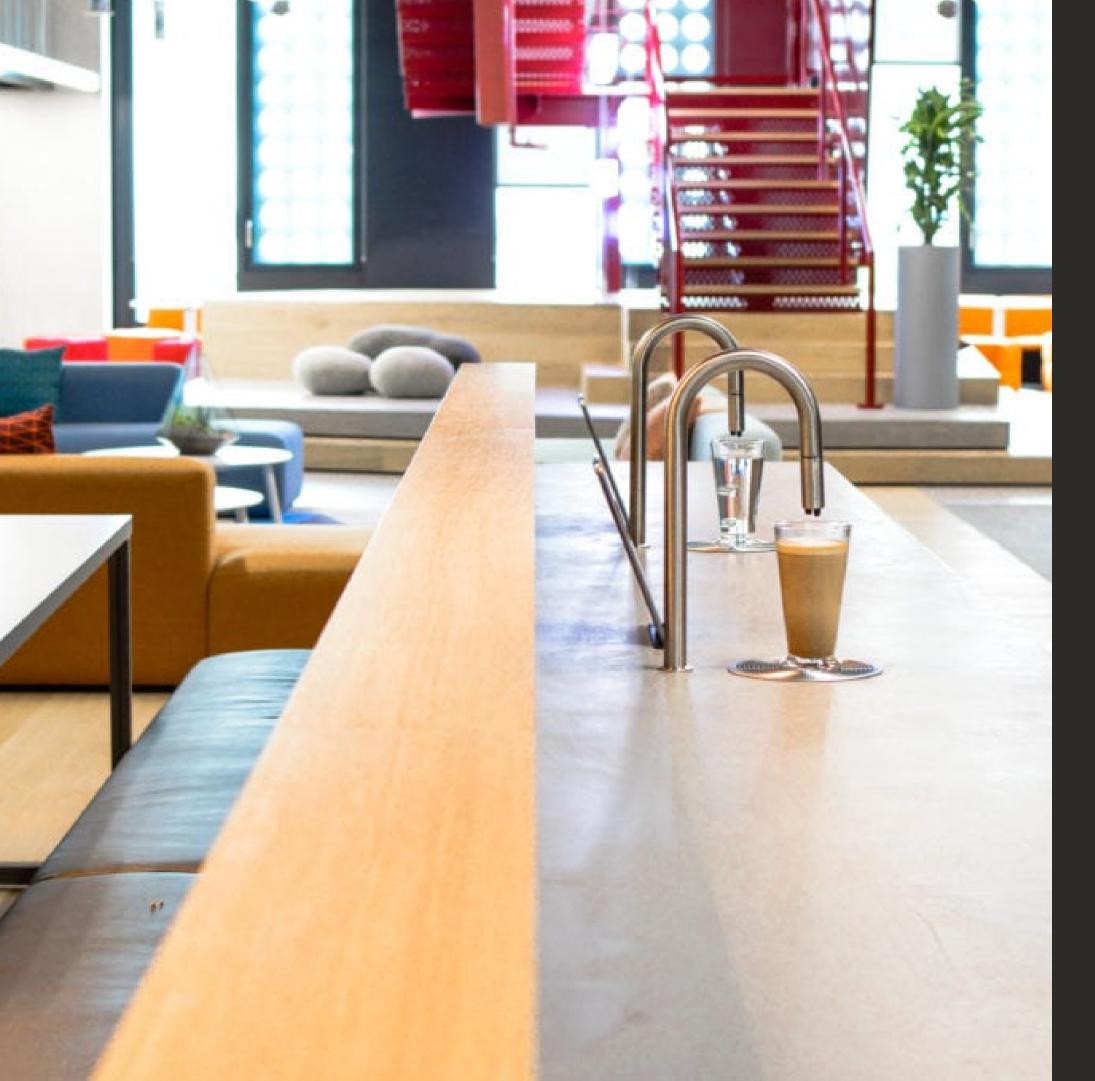

#### ADOBE

Location: White Collar Factory, London

Designer: Gensler

Installed: 2017

7 TopBrewer Pro Series

Size: 750-1000 employees

Adobe wanted a space that would encourage spontaneous collaboration and social interaction. They installed 7 TopBrewer coffee machines throughout their neighbourhoods as an enabler of chance conversations and to provide a barista-quality coffee experience for staff and guests.