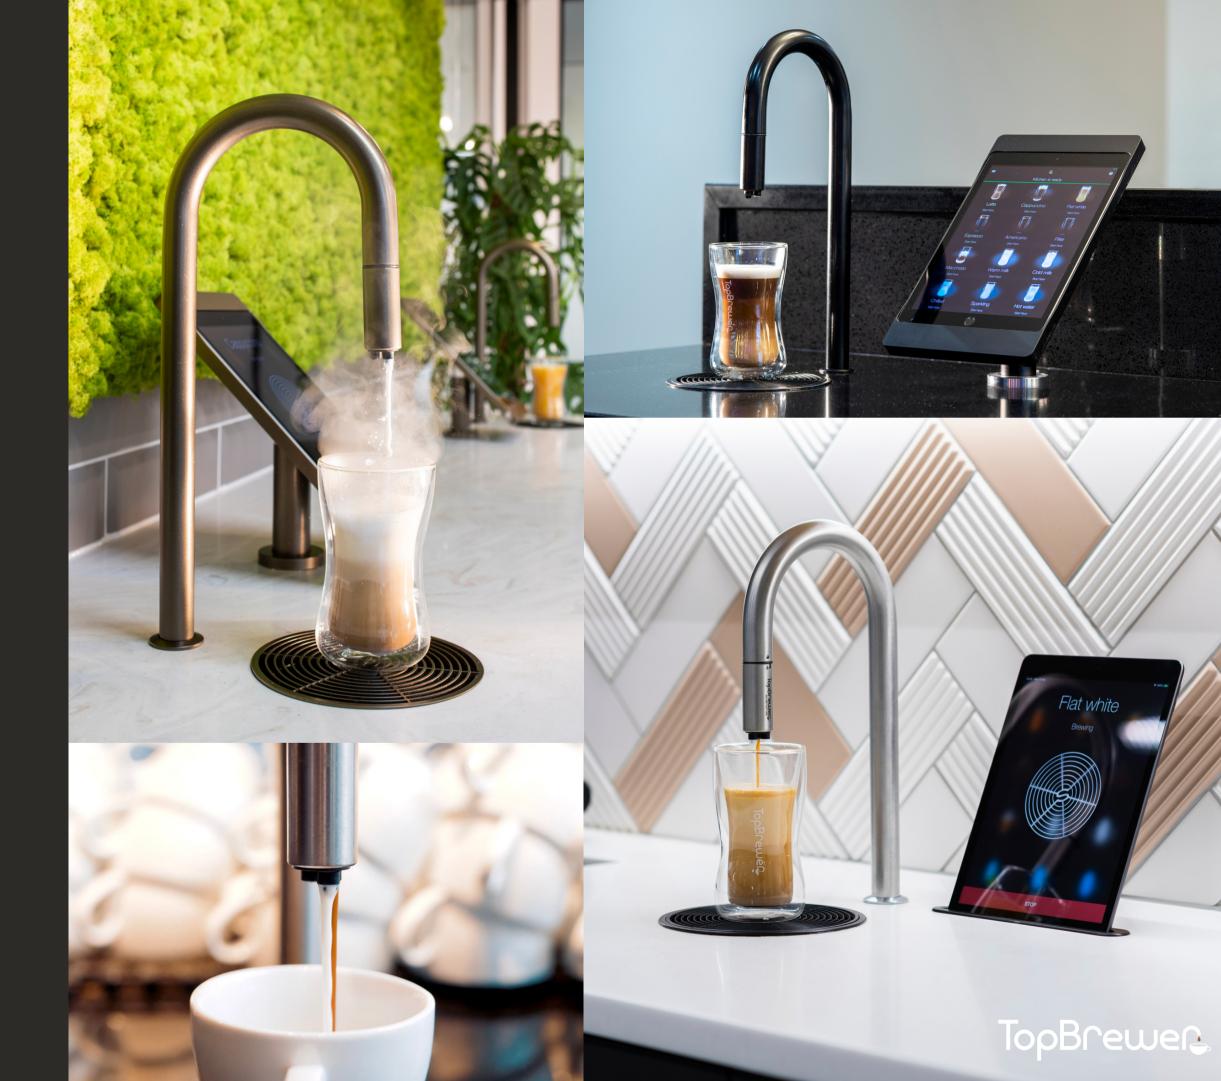

# Level up your coffee experience with TopBrewer.

TopBrewer combines a hyper-personalised, human-centric and meaningful experience with great coffee and the latest in connected & touchless technology.