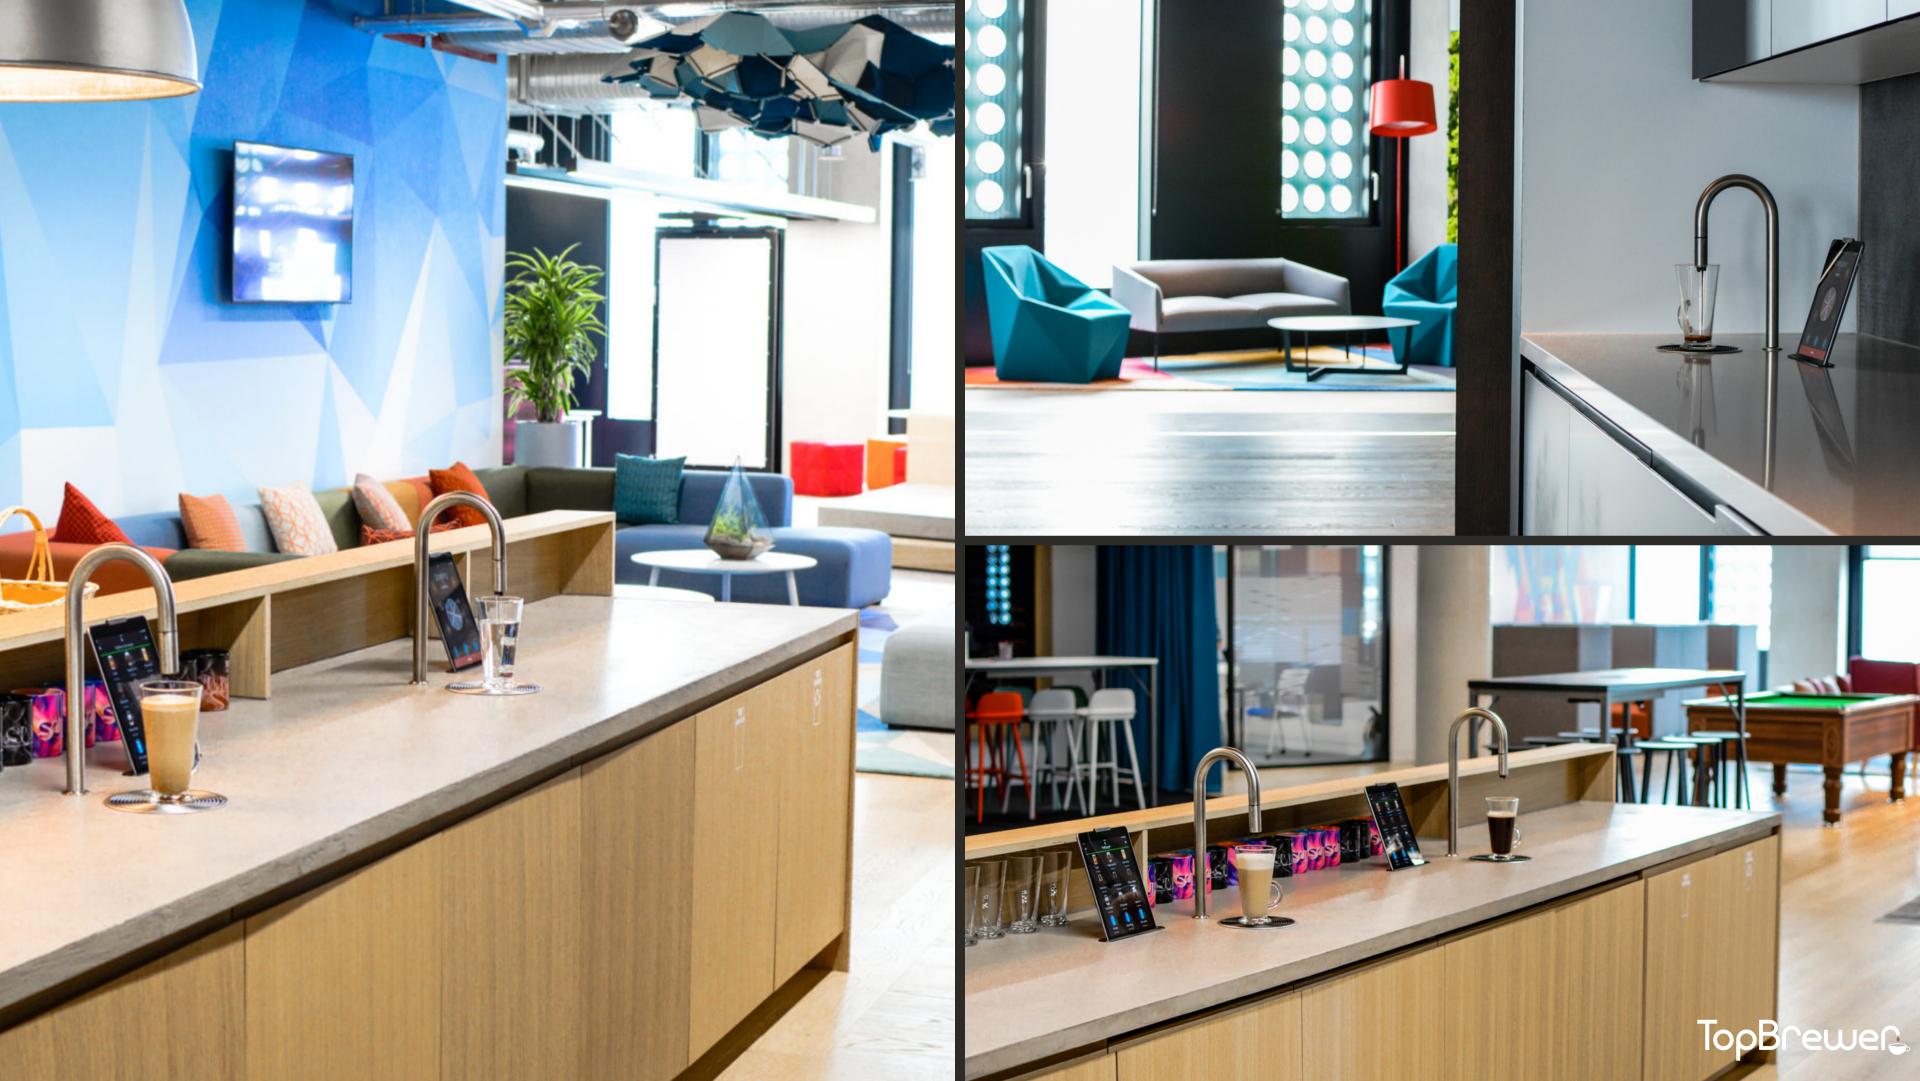

#### ADOBE

Location: White Collar Factory, London

Designer: Gensler

Installed: 2017

7 TopBrewer Pro Series

Size: 750-1000 employees

Adobe wanted a space that would encourage spontaneous collaboration and social interaction. They installed 7 TopBrewer coffee machines throughout their neighbourhoods as an enabler of chance conversations and to provide a barista-quality coffee experience for staff and guests.