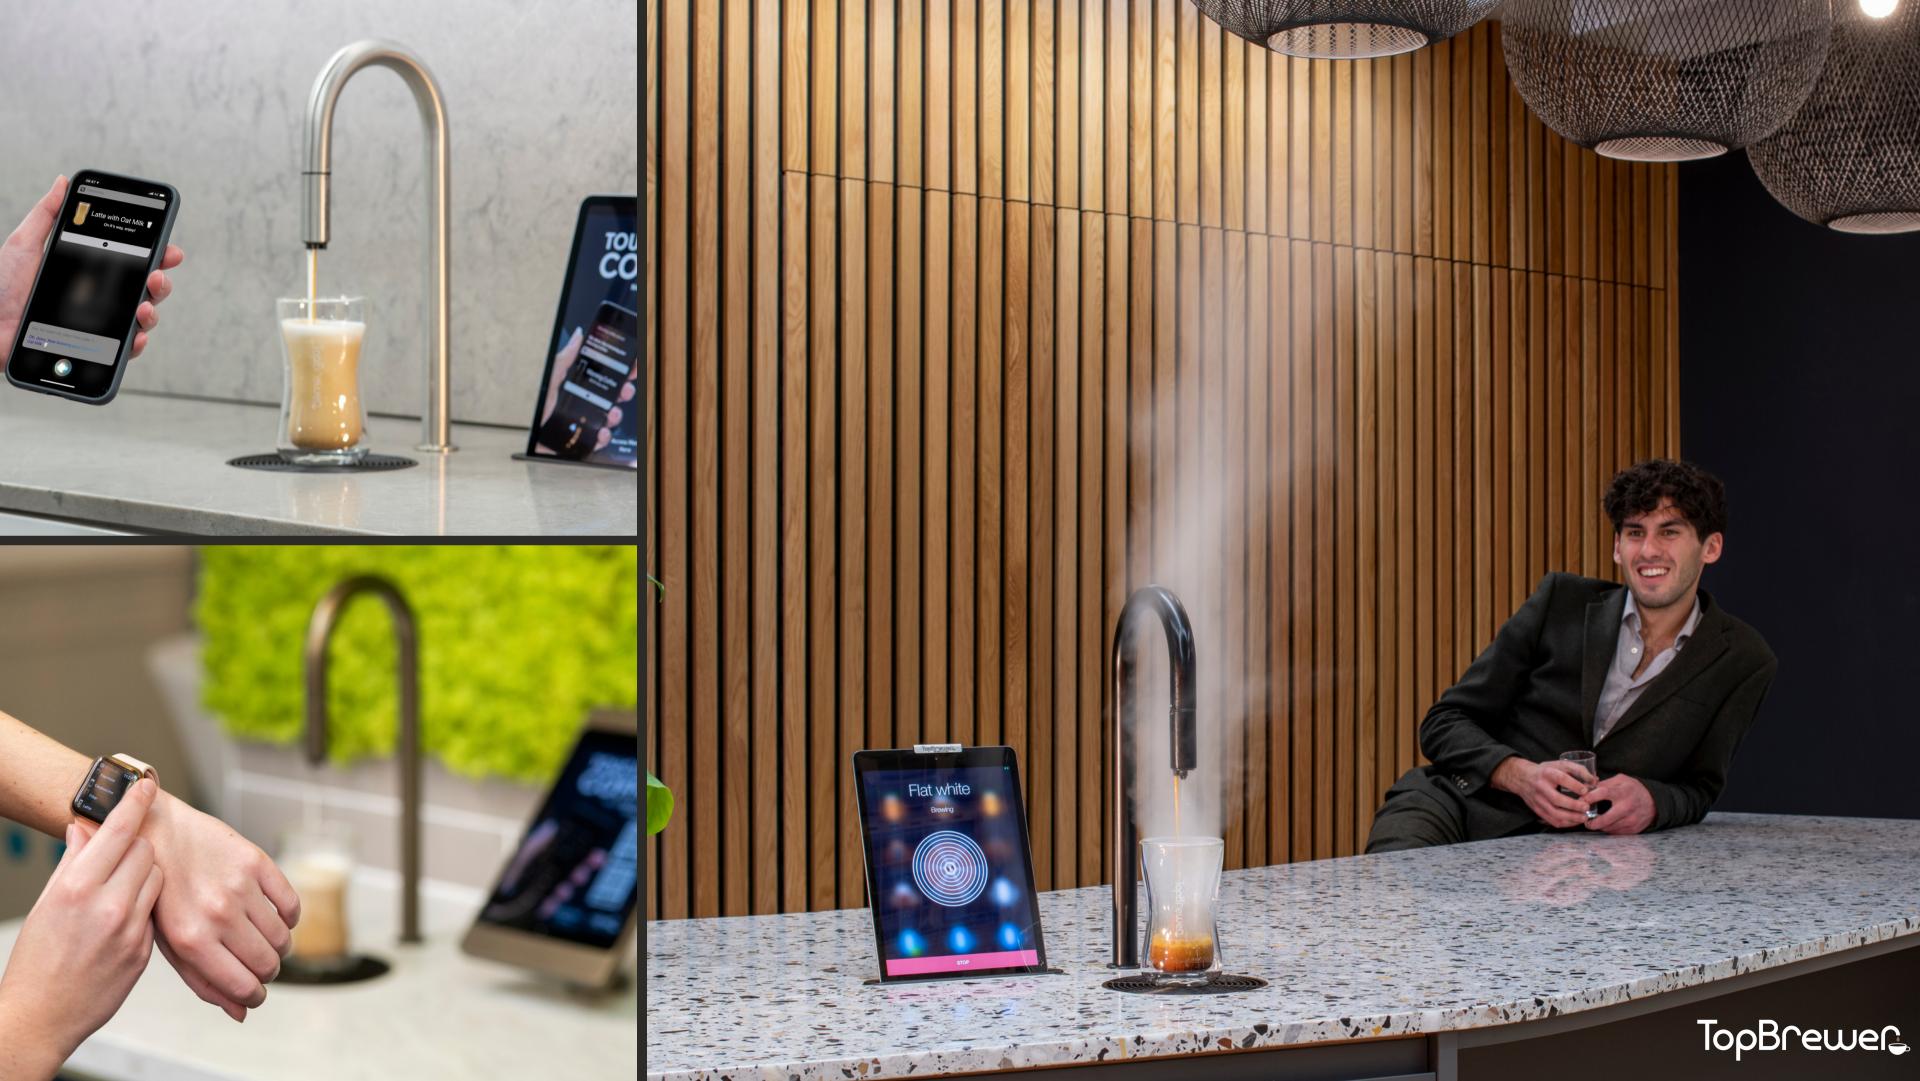

# Level up your coffee experience with TopBrewer.

TopBrewer combines a hyper-personalised, human-centric and meaningful experience with great coffee and the latest in connected & touchless technology.